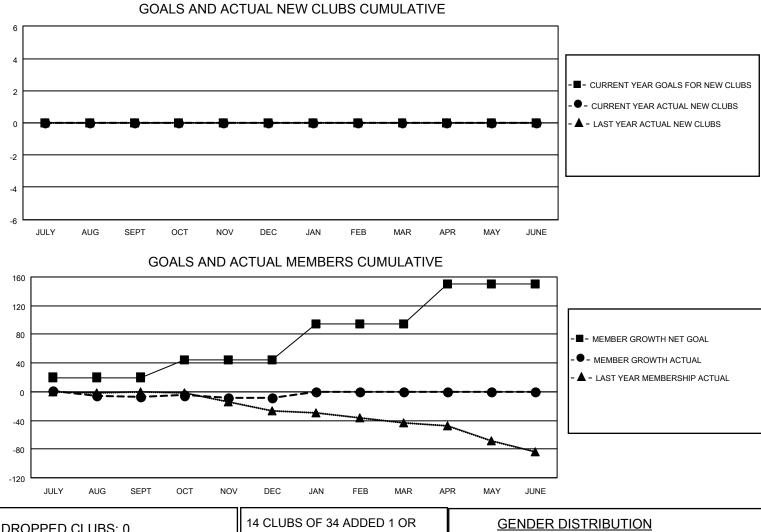

## LOCATION NEW ZEALAND

District 202 D

Results as of: 12/31/2022

| Clubs                 |               |           |               | Members               |                        |                         |                                                    |
|-----------------------|---------------|-----------|---------------|-----------------------|------------------------|-------------------------|----------------------------------------------------|
| RESULTS FOR 2022-2023 |               |           |               | RESULTS FOR 2022-2023 |                        |                         |                                                    |
| QUARTER               | NEW CLUB GOAL | NEW CLUBS | DROPPED CLUBS | QUARTER               | BER GROWTH NET<br>GOAL | MEMBER GROWTH<br>ACTUAL | DROPPED<br>MEMBERS ACTUAL<br>(including transfers) |
| JULY/AUG/SEPT         | 0             | 0         | 0             | JULY/AUG/SEPT         | 20                     | 17                      | 18                                                 |
| OCT/NOV/DEC           | 0             | 0         | 0             | OCT/NOV/DEC           | 25                     | 16                      | 18                                                 |
| JAN/FEB/MAR           | 0             | 0         | 0             | JAN/FEB/MAR           | 50                     | 0                       | 0                                                  |
| APR/MAY/JUNE          | 0             | 0         | 0             | APR/MAY/JUNE          | 55                     | 0                       | 0                                                  |

| DROPPED CLUBS: 0 |     | 14 CLUBS OF 34 ADDED 1 OR<br>MORE NEW MEMBERS | GENDER DISTRIBUTION       |              |
|------------------|-----|-----------------------------------------------|---------------------------|--------------|
|                  |     |                                               | MALE                      | 696 (70.73%) |
|                  |     |                                               | FEMALE                    | 288 (29.27%) |
| DROPPED MEMBERS  |     |                                               | NON BINARY                | 0 (0.00%)    |
|                  | 4.0 |                                               | PREFER NOT TO ANSWER      | 0 (0.00%)    |
| DECEASED         | 10  |                                               |                           |              |
| CLUB CANCELLED   | 0   | CLICK HERE FOR CUMULATIVE                     | TOTAL FAMILY UNIT MEMBERS | s 101        |
| OTHER            | 27  | MEMBERSHIP DATA                               |                           |              |
| TOTAL            | 37  |                                               | FAMILY MEMBERS PAYING HA  | LF DUES 51   |
|                  |     |                                               |                           |              |